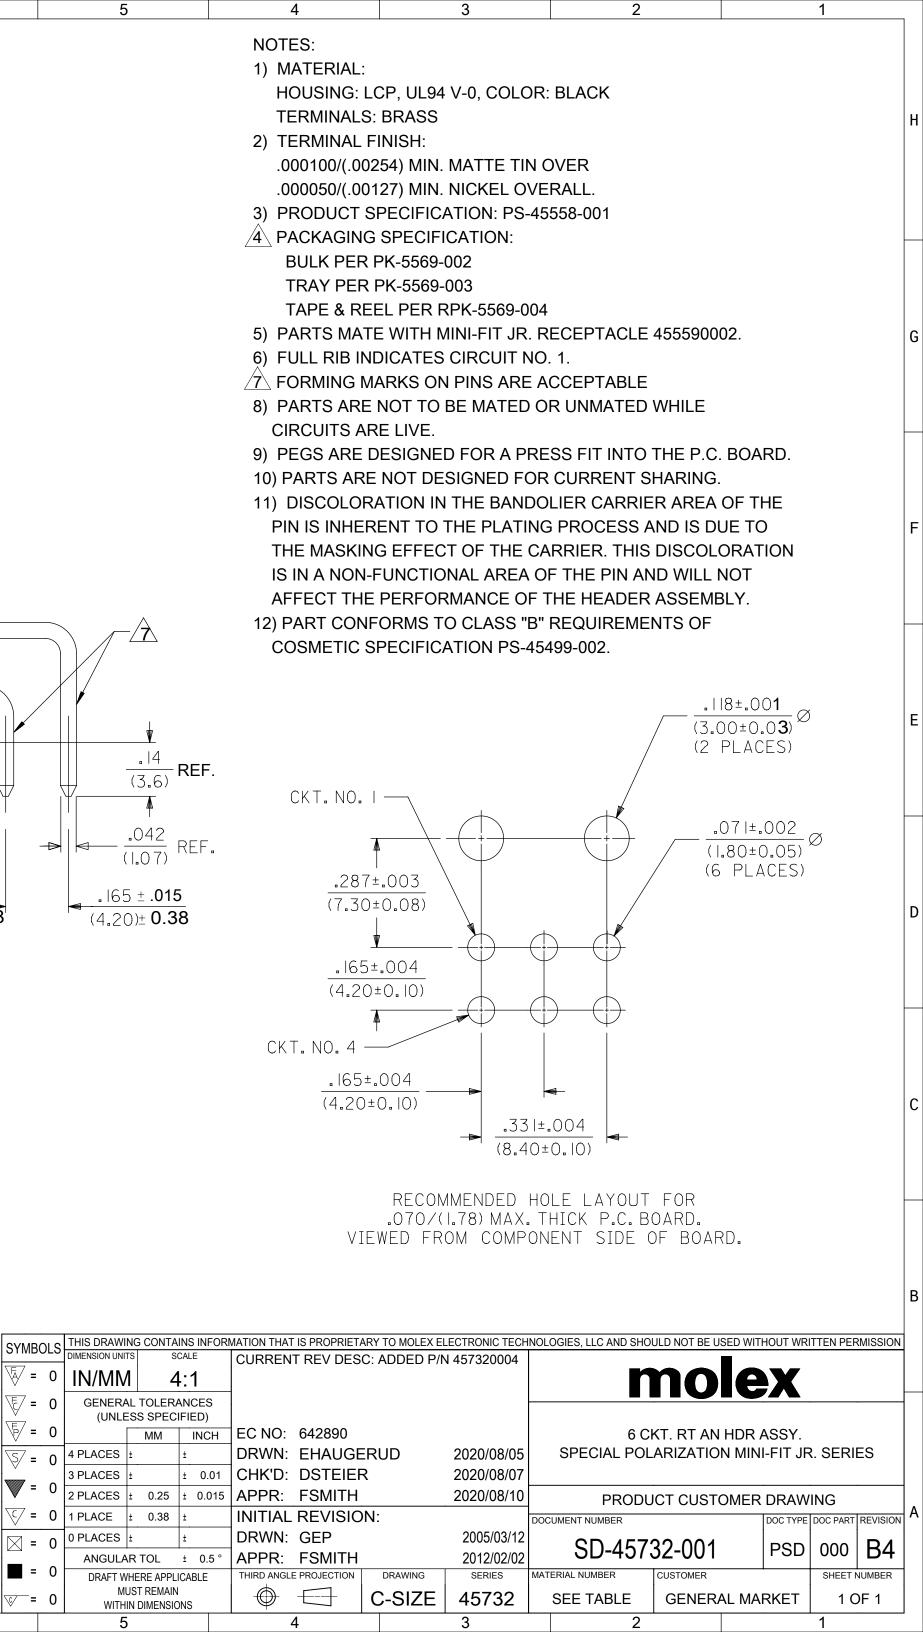

|              | 12 11 10 9 8 7 6   MATERIAL NO. PACKAGING TYPE 4 6 6 6 6                      |                         |
|--------------|-------------------------------------------------------------------------------|-------------------------|
|              | 457320001 BULK                                                                |                         |
|              | 457320003 TRAY                                                                |                         |
| н            | 457320004 TAPE & REEL                                                         |                         |
|              |                                                                               |                         |
|              |                                                                               |                         |
|              |                                                                               |                         |
|              |                                                                               |                         |
| G            |                                                                               |                         |
|              |                                                                               |                         |
|              | .50                                                                           |                         |
|              | (12.8)                                                                        |                         |
|              | $-\frac{.33}{(8.4)}$ REF                                                      |                         |
|              | .06                                                                           |                         |
| F            | $\blacksquare \qquad \boxed{1.3}  RFE \qquad (1.4)$                           |                         |
|              |                                                                               |                         |
|              | CKT. NO. 6 CKT. NO. 4                                                         |                         |
|              |                                                                               |                         |
|              |                                                                               |                         |
|              |                                                                               | \                       |
| E            |                                                                               | )<br>                   |
|              | CKT. NO. 3 CKT. NO. I SEE NOTE 7                                              | F                       |
|              | CKT. NO. 3 $(1)$ $(1)$ $(1)$ $(1)$ $(2.8)$                                    |                         |
|              |                                                                               | ĺ                       |
|              | $\rightarrow$ $\frac{.042}{(1.07)}$ REF.                                      |                         |
|              |                                                                               |                         |
| D            | $-\frac{.26}{(6.6)} - \frac{.287 \pm .015}{(7.30) \pm 0.38}$                  |                         |
|              |                                                                               |                         |
|              |                                                                               |                         |
|              |                                                                               |                         |
|              |                                                                               |                         |
|              |                                                                               |                         |
| С            |                                                                               |                         |
|              |                                                                               |                         |
|              |                                                                               |                         |
|              |                                                                               |                         |
|              |                                                                               |                         |
|              |                                                                               |                         |
| в            |                                                                               |                         |
|              |                                                                               |                         |
|              |                                                                               | S                       |
|              |                                                                               | 7                       |
|              |                                                                               | म्<br>र                 |
|              |                                                                               | /                       |
|              |                                                                               | \<br>V                  |
| А            |                                                                               |                         |
|              |                                                                               | $\overline{\mathbb{D}}$ |
|              |                                                                               |                         |
|              |                                                                               | ¢                       |
| Fi<br>R<br>D | ATT: Eng-legamaster-tb-prod. <sup>C</sup><br>ION D<br>20180/1/8 11 10 9 8 7 6 |                         |